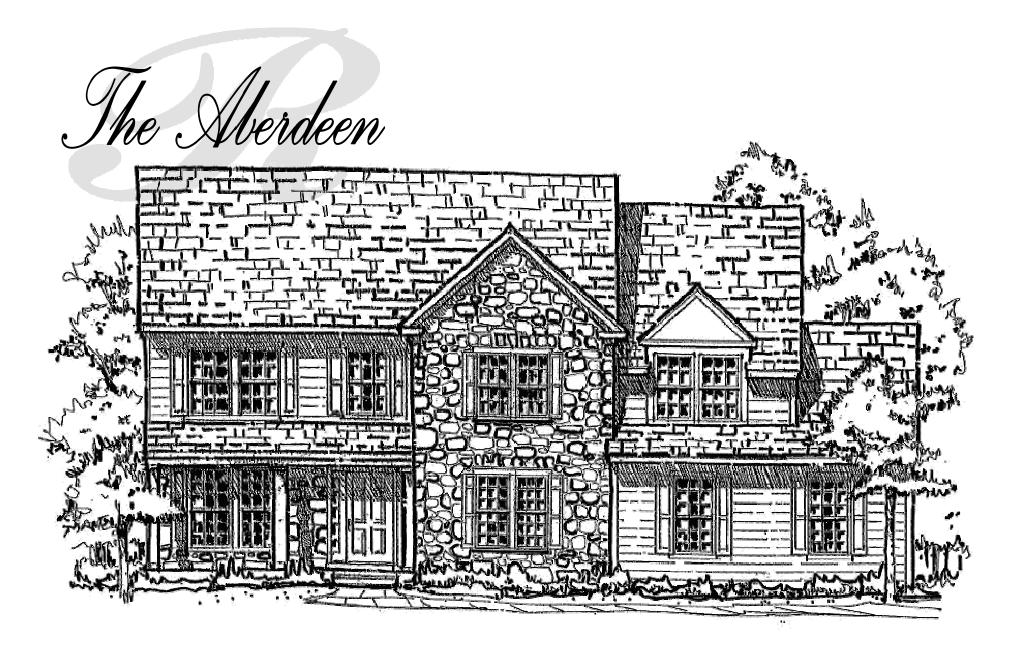

Traditional Elevation: Shown with the following optional features: Stone center gable, full front porch with columns, sidelight at the front door, stone under the front porch, fourth bedroom and landscaping. This elevation is an artist's rendering, variations in the field will exist.