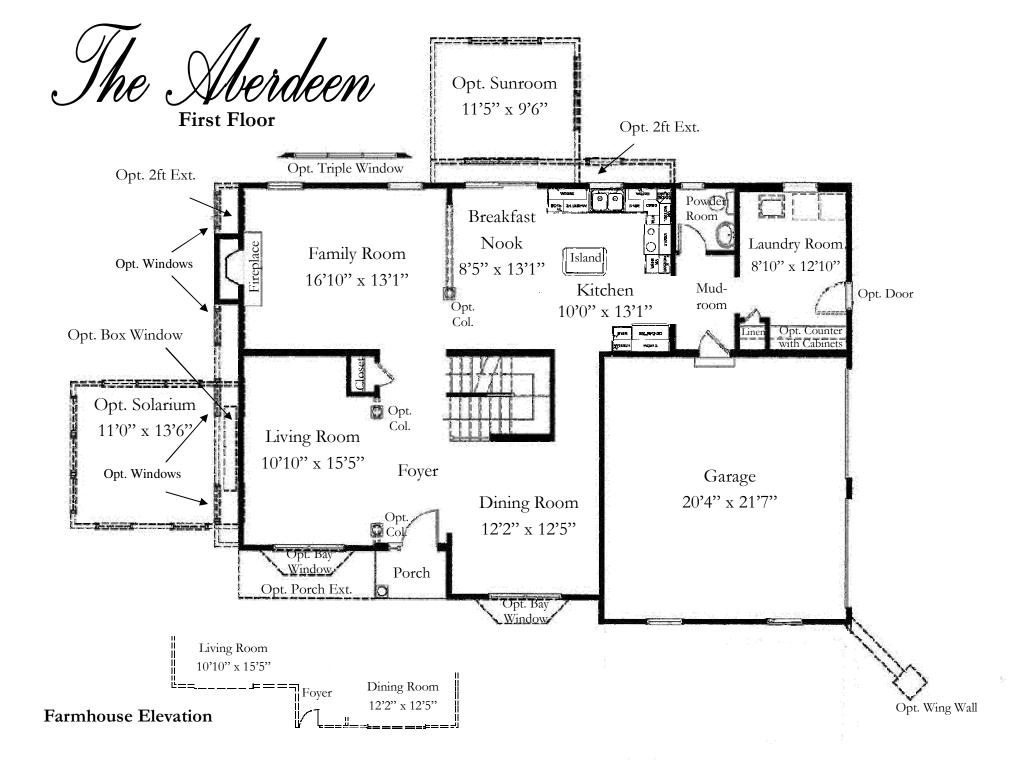

ndscaping. This elevation is an artist's rendering, variations in the field will exist

Experience the Rotelle Difference.



Country French Elevation: Shown with the following optional features: Stone water table, , stucco band around foyer windows, stucco band over living room window, fypon louver, fourth bedroom and landscaping. This elevation is an artist's rendering, variations in the field will exist

Notice: We have made our best effort to insure this brochure is a good representation of the model homes that we offer. Please note, this brochure is for marketing purposes. This is not part of our legal contract and we reserve the right to make changes, without notice or obligation. Windows, doors, and room sizes, and ceilings may vary depending on the options and elevation selected.



Notice: We have made our best effort to insure this brochure is a good representation of the model homes that we offer. Please note, this brochure is for marketing purposes. This is not part of our legal contract and we reserve the right to make changes, without notice or obligation. Windows, doors, and room sizes, and ceilings may vary depending on the options and elevation selected.





Notice: We have made our best effort to insure this brochure is a good representation of the model homes that we offer. Please note, this brochure is for marketing purposes. This is not part of our legal contract and we reserve the right to make changes, without notice or obligation. Windows, doors, and room sizes, and ceilings may vary depending on the options and elevation selected.