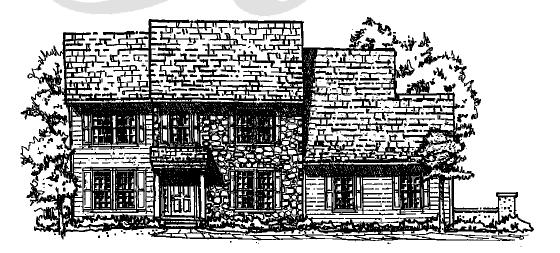

## The Aberdeen

Farmhouse Elevation: Shown with optional features: Sidelights, wing wall off garage, and landscaping. This elevation is an artist's rendering, variations in the field will exist

Experience the Rotelle Difference.