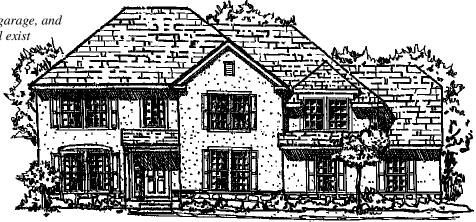

Country French Elevation: Shown with the following optional features: Stone water table, , stucco band around foyer windows, stucco band over living room window, fypon louver, fourth bedroom and landscaping. This elevation is an artist's rendering, variations in the field will exist